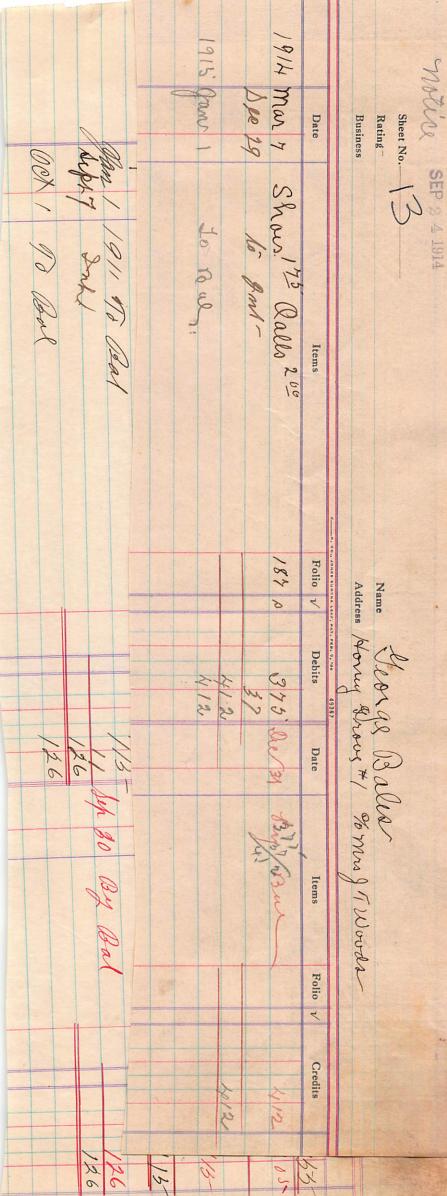

notice SEP 2 4 1914 Sheet No. Name George Bales Address Horry Droves #1 % mrs g T Woods Rating Business R. CO., JONES EURINA LEAF, PAT. FEB. 7. 10 Folio V Debits Date Items Date Items Folio V Credits Show! 75 Qalls 200 lo gm-Biplasu + mar 7 Dec 29 375 De 31 187 p 412 37 412 412 to real, 5 gans 1 Piper in Antio Pan 191 To Bal OCX Do Bal DATE Stan 18 By cash ITEMS Folio Ck CREDITS SI 13 Dec 31 By Bol Sep 30 26 By Bal 26 3 126