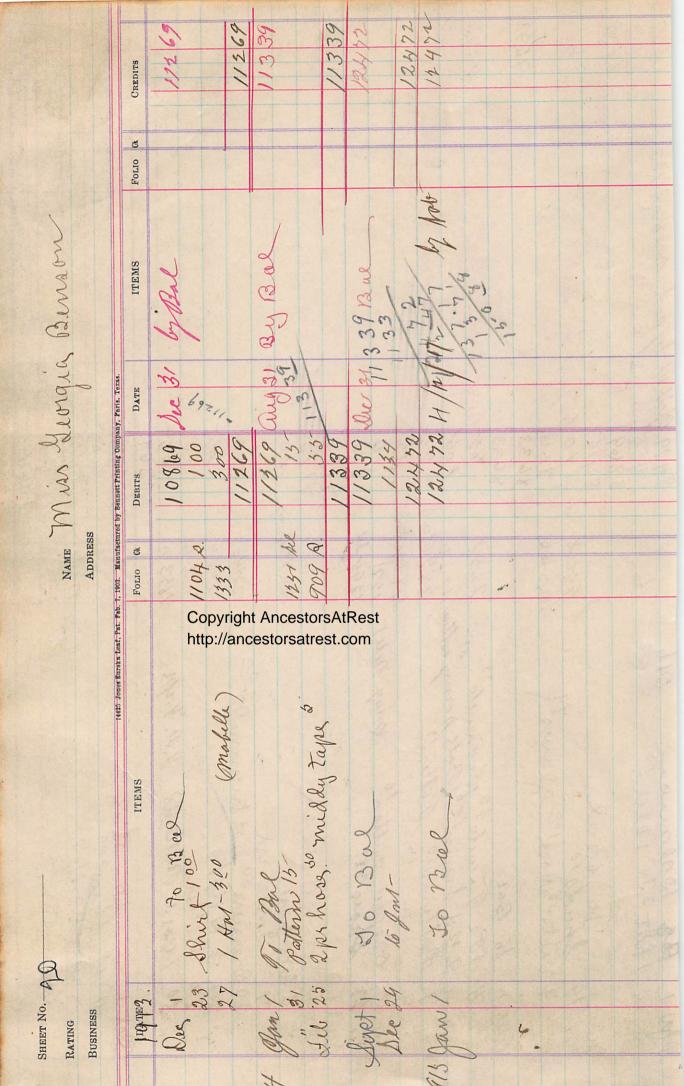

SHEET NO. P/G Georgie Benson NAME RATING BUSINESS ADDRESS 7, 1903. Manufactured by Bennett Printing Company, Paris, Texas 14425 Jones Eureka Leaf, Pat. Feb. ITEMS DATE FOLIO Ck DEBITS DATE ITEMS FOLIO Ck CREDITS an 6018 mon 35 ribbon " clasting Siden 1140 50 mon 4 mar 31 But 6068 6068 To Bal 601 Ind 601 Ex 25/00 Q 20 31× Non 2 Muchrand Nov 30 By Bal 100 Feb H 124 100 Mar 31 Buy 713 hM 9419 941

upr 1 11 " / hat 3,75 1 Veil 75 215 84 19 april 14 by cosh mis Head 133 450 6 By B 458 July 8419 88691 8869 July 1 To Back 8419 956 8 10 July 31 by Bal 8633 19 vests " ahose " gloves. J 204 1045-le R 8633 8633 aus 1 to Bul 8633 11 5-102 Tanelo 50 102 Tawelo<sup>35-</sup> 11 11 2 7d Jinen 201 Ball porny collece 11 7 Pottern 10 Patterno 11 9 '' 15 2630 By Da, 85- aug 31 9173 105 11 11 25-389 8,0,0 319 spe Ond. 15 11 12 crochet outton (may Rell) 11 23 Shoes 3.00 75-21 10 1395-Sel 300 Sept 1 9173 9173 9173 Sept 30 Ray Bas to Bal 10369 8 2 Pr. hose 526 Migheaux 50 9. Interest 831 20 Brassiere 50 hat trimmed 2 20 1238-90. 270 11 24 3 H differ 25 15-09 ", 29 Pattern 15 1772 A. 15 1, 30 1 Cord Buttom's J. P. Y1413 1853 11 05-10369 10369 Oct 1 102 to 1200 10369 655-5- Sa 300 nou 30 Baltrans 08 69 1 18 34 gd Silk 73-973 11 75-" 22 swater /25 1175 p 122 10869 0869 10849